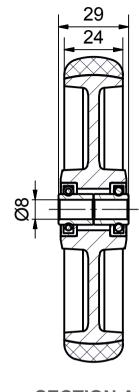

**SECTION A-A'** 

|                                           |                                                                                                                                         |                       | DUCTION OF PERMIS. VARIATIONS: PART No: |                 | S:        | PART No:         |                                            |
|-------------------------------------------|-----------------------------------------------------------------------------------------------------------------------------------------|-----------------------|-----------------------------------------|-----------------|-----------|------------------|--------------------------------------------|
| <b>CO</b>                                 | da s.a.                                                                                                                                 | CASTORS AND<br>WHEELS |                                         |                 |           |                  | UNF . DIM.:                                |
|                                           | ESSALONIKI                                                                                                                              |                       | ECE                                     | SURFACE FINISH: |           |                  | PART NAME : WL-TPC125M                     |
| This drawing is the property of RODA S.A. |                                                                                                                                         |                       |                                         |                 | 13/6/2013 | E.POLIMEROPOULOU | PART DESCRIPTION:                          |
|                                           | It must neither be reproduced in any manner<br>nor shall it be submitted to third parties or<br>competitors without our written consent |                       |                                         | DRAWN           | 13/6/2013 | E.POLIMEROPOULOU | LIGHT DUTY WHEEL OF GRAY THERMOPLASTIC NON |
|                                           |                                                                                                                                         |                       |                                         | CHECKED         | 14/6/2013 | H.SAATZOGLOU     | MARKING RUBBER, Φ125mm-DOUBLE BALL BEARING |
| C3                                        |                                                                                                                                         |                       |                                         |                 |           |                  | DRAWING NUMBER: SHEET No.                  |
| B2                                        |                                                                                                                                         |                       |                                         |                 |           |                  |                                            |
| A1                                        |                                                                                                                                         |                       | QUANTITY                                |                 | SCALE     |                  |                                            |
| A/A                                       |                                                                                                                                         |                       | REPLACE:                                |                 |           | GEN. DWG. NUM. : |                                            |