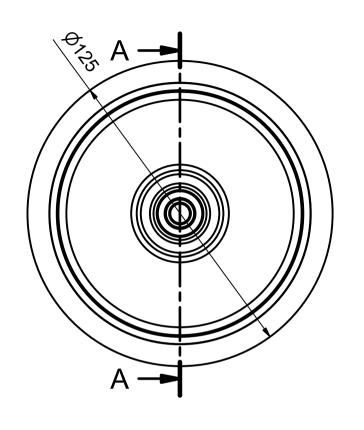

**SECTION A-A'** 

|                                           |                                                                                                                                         |                       | DUCTION OF PERMIS. VARIATIONS: PART No: |                 | S:        | PART No:         |                                            |
|-------------------------------------------|-----------------------------------------------------------------------------------------------------------------------------------------|-----------------------|-----------------------------------------|-----------------|-----------|------------------|--------------------------------------------|
| <b>CO</b>                                 | da s.a.                                                                                                                                 | CASTORS AND<br>WHEELS |                                         |                 |           |                  | UNF . DIM.:                                |
|                                           | ESSALONIKI                                                                                                                              |                       | ECE                                     | SURFACE FINISH: |           |                  | PART NAME : WL-TPC125M                     |
| This drawing is the property of RODA S.A. |                                                                                                                                         |                       |                                         |                 | 13/6/2013 | E.POLIMEROPOULOU | PART DESCRIPTION:                          |
|                                           | It must neither be reproduced in any manner<br>nor shall it be submitted to third parties or<br>competitors without our written consent |                       |                                         | DRAWN           | 13/6/2013 | E.POLIMEROPOULOU | LIGHT DUTY WHEEL OF GRAY THERMOPLASTIC NON |
|                                           |                                                                                                                                         |                       |                                         | CHECKED         | 14/6/2013 | H.SAATZOGLOU     | MARKING RUBBER, Φ125mm-DOUBLE BALL BEARING |
| C3                                        |                                                                                                                                         |                       |                                         |                 |           |                  | DRAWING NUMBER: SHEET No.                  |
| B2                                        |                                                                                                                                         |                       |                                         |                 |           |                  |                                            |
| A1                                        |                                                                                                                                         |                       | QUANTITY                                |                 | SCALE     |                  |                                            |
| A/A                                       |                                                                                                                                         |                       | REPLACE:                                |                 |           | GEN. DWG. NUM. : |                                            |